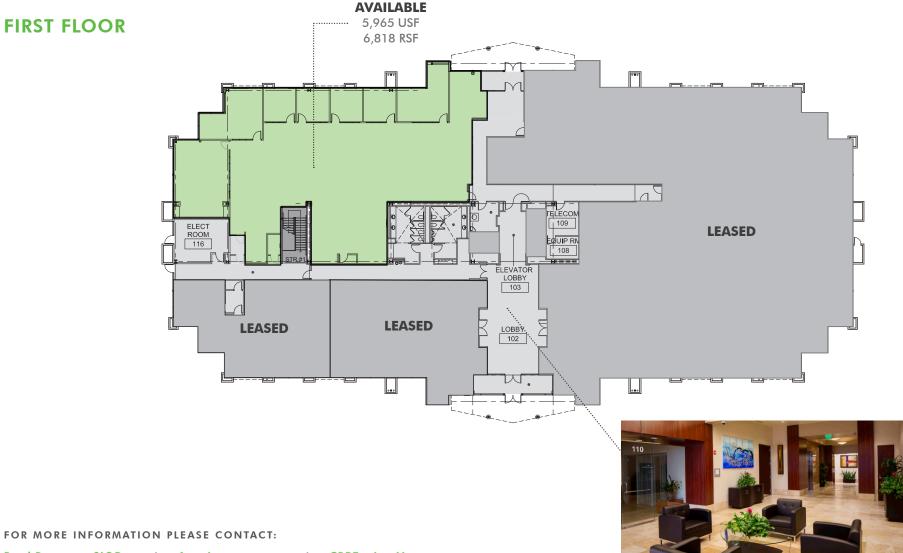

### **PROPERTY HIGHLIGHTS**

- Class A, four-story professional office building totaling ±104,345 SF
- 2nd Generation Space available as well as shell space ready for your Tenant Improvements
- The building can offer a minimum of 6:1000 parking ratio
- Parking available in adjacent 3-Story parking garage