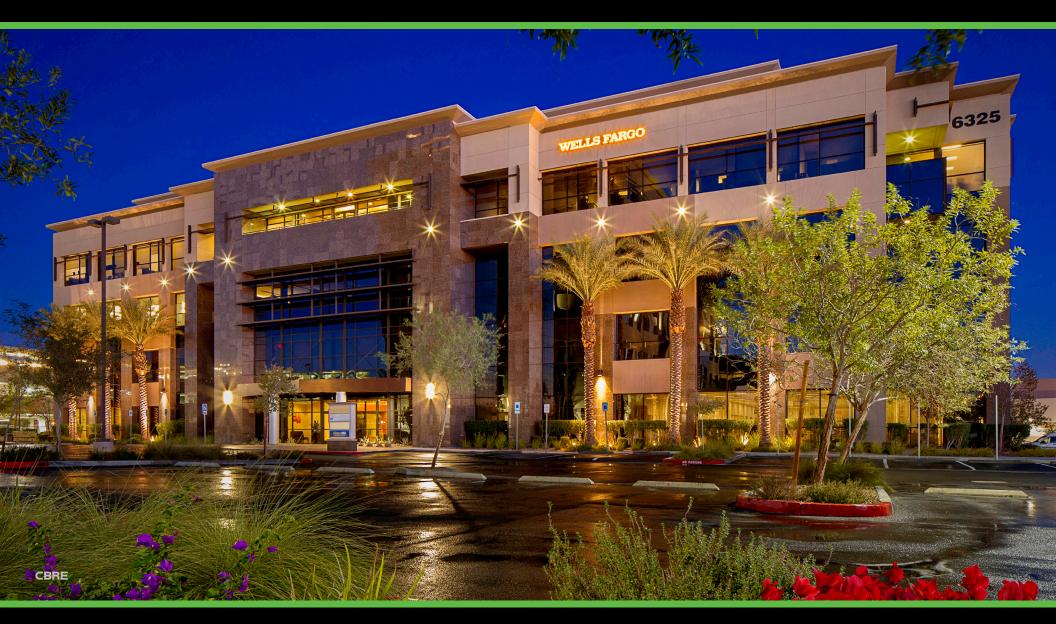

6325 SOUTH RAINBOW BLVD. :: LAS VEGAS, NV 89118

### 4 STORY OFFICE BUILDING

Rainbow Sunset Pavilion has excellent access to the I-215 Beltway and is just minutes away from Spring Valley Hospital, the McCarran International Airport, the Las Vegas Strip, Green Valley and Summerlin. This architecturally distinctive four story structure has many onsite and nearby amenities such as restaurants, fast food, gas stations, banks and shopping. The total master-planned development includes 450,000 square feet of office and nearly 100,000 square feet of retail space.

### **PROPERTY HIGHLIGHTS**

- Class A, four-story professional office building totaling ±104,345 SF
- 2nd Generation Space available as well as shell space ready for your Tenant Improvements
- The building can offer a minimum of 6:1000 parking ratio
- Parking available in adjacent 3-Story parking garage