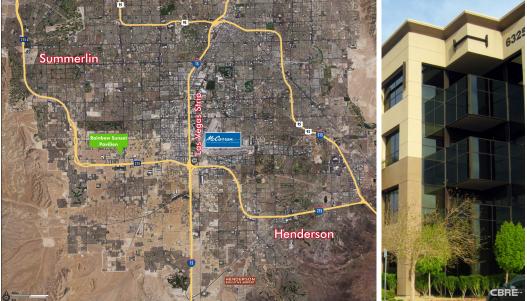

### 4 STORY OFFICE BUILDING

Rainbow Sunset Pavilion has excellent access to the I-215 Beltway and is just minutes away from Spring Valley Hospital, the McCarran International Airport, the Las Vegas Strip, Green Valley and Summerlin. This architecturally distinctive four story structure has many onsite and nearby amenities such as restaurants, fast food, gas stations, banks and shopping. The total master-planned development includes 450,000 square feet of office and nearly 100,000 square feet of retail space.